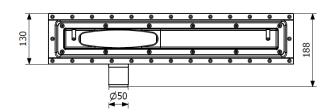

## **HORIZONTAL COMPACT DESIGN DRAIN**

| DESCRIPTION              |     |                                                                                                                                                                                                        |  |  |
|--------------------------|-----|--------------------------------------------------------------------------------------------------------------------------------------------------------------------------------------------------------|--|--|
| Description              |     | Rectangular PVC drain specially developed for vinyl flooring. Horizontal outlet of 50mm diameter. The design drain is sold <b>without</b> a grate. The different grates available are described below. |  |  |
| Installation             |     | Please refer to installation guidelines delivered with the drain.                                                                                                                                      |  |  |
| Outlet type<br>Dimension |     | Horizontal<br>Ø 50 mm                                                                                                                                                                                  |  |  |
| Length of the drain      | mm  | 600 mm<br>900 mm                                                                                                                                                                                       |  |  |
| Water flow               | L/s | 0.6                                                                                                                                                                                                    |  |  |
| Products codes           |     | 600 mm : 090L<br>900 mm : 090M                                                                                                                                                                         |  |  |
| ASSOCIATED ACCESSORIES   |     |                                                                                                                                                                                                        |  |  |
| Grates                   |     | The grates are sold separately. Available in 600mm and 900mm and in 3 colors.                                                                                                                          |  |  |
| Colors                   |     | Stainless steel, black and gold.                                                                                                                                                                       |  |  |
| Products codes           |     | Stainless steel: 090P0001 (600mm) / 090Q0001 (900mm) Black: 090R0001 (600mm) / 090S0001 (900mm) Gold: 090R0002 (600mm) / 090S0002 (900mm)                                                              |  |  |
| DRAFT                    |     |                                                                                                                                                                                                        |  |  |