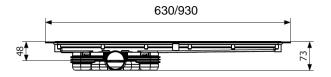

## **HORIZONTAL COMPACT DESIGN DRAIN**

| DESCRIPTION              |     |                                                                                                                                                                                                        |  |  |
|--------------------------|-----|--------------------------------------------------------------------------------------------------------------------------------------------------------------------------------------------------------|--|--|
| Description              |     | Rectangular PVC drain specially developed for vinyl flooring. Horizontal outlet of 50mm diameter. The design drain is sold <b>without</b> a grate. The different grates available are described below. |  |  |
| Installation             |     | Please refer to installation guidelines delivered with the drain.                                                                                                                                      |  |  |
| Outlet type<br>Dimension |     | Horizontal<br>Ø 50 mm                                                                                                                                                                                  |  |  |
| Length of the drain      | mm  | 600 mm<br>900 mm                                                                                                                                                                                       |  |  |
| Water flow               | L/s | 0.6                                                                                                                                                                                                    |  |  |
| Products codes           |     | 600 mm : 090L<br>900 mm : 090M                                                                                                                                                                         |  |  |
| ASSOCIATED ACCESSORIES   |     |                                                                                                                                                                                                        |  |  |
| Grates                   |     | The grates are sold separately. Available in 600mm and 900mm and in 3 colors.                                                                                                                          |  |  |
| Colors                   |     | Stainless steel, black and gold.                                                                                                                                                                       |  |  |
| Products codes           |     | Stainless steel: 090P0001 (600mm) / 090Q0001 (900mm) Black: 090R0001 (600mm) / 090S0001 (900mm) Gold: 090R0002 (600mm) / 090S0002 (900mm)                                                              |  |  |
| DRAFT                    |     |                                                                                                                                                                                                        |  |  |